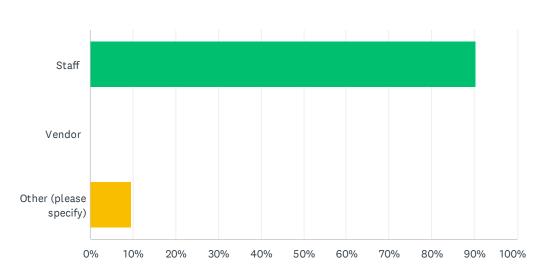

# Q3 Does your jurisdiction have staff perform code enforcement or a vendor?

| ANSWER CHOICES         | RESPONSES |    |
|------------------------|-----------|----|
| Staff                  | 90.48%    | 19 |
| Vendor                 | 0.00%     | 0  |
| Other (please specify) | 9.52%     | 2  |
| TOTAL                  |           | 21 |

| # | OTHER (PLEASE SPECIFY)     | DATE               |
|---|----------------------------|--------------------|
| 1 | Sycamore Township contract | 1/24/2022 3:22 PM  |
| 2 | Xpex                       | 1/21/2022 11:51 AM |