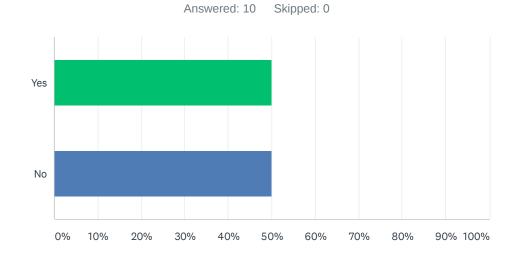

# Q2 Does your community provide a pension pick-up?

| ANSWER CHOICES | RESPONSES |    |
|----------------|-----------|----|
| Yes            | 50.00%    | 5  |
| No             | 50.00%    | 5  |
| TOTAL          |           | 10 |